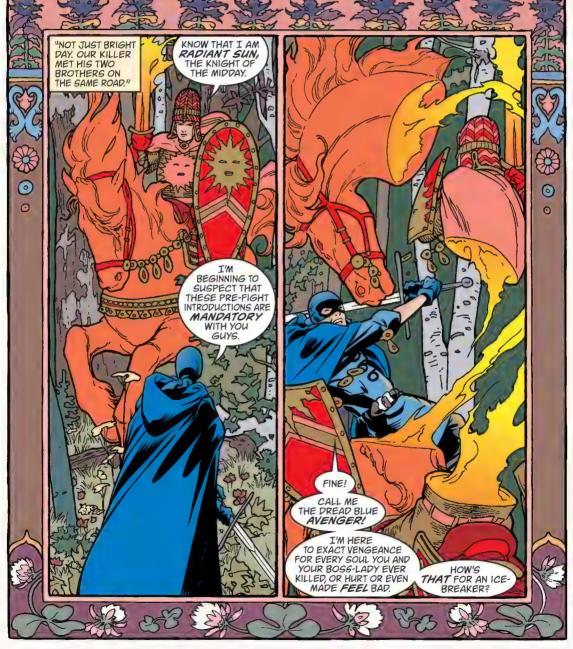

(9

6

"FABLES is an excellent series in the tradition of SANDMAN, one that rewards careful attention and loyalty." – ENTERTAINMENT WEEKLY